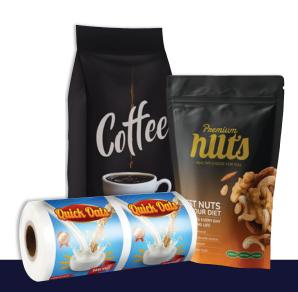

#### **PRODUCT CATEGORIES**

#### POUCHES

A pouch is the most common form of flexible packaging. It is made out of a variety of material structures and replaces the traditional need for cans or tins, boxes, cartons and jars. Pouches can be segmented into two key groups, those that stand up or box pouches and those that don't. Recyclable or traditional materials.

#### **PRINTED REWIND**

Ideal for food or beverage manufacturers with larger product volumes that run an automated packaging process. We design, trial, supply and service. Recyclable or traditional materials