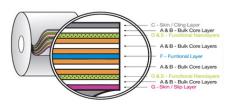

#### POUCHES

A pouch is the most common form of flexible packaging. It is made out of a variety of material structures and replaces the traditional need for cans or tins, boxes, cartons and jars. Pouches can be segmented into two key groups, those that stand up or box pouches and those that don't. Recyclable or traditional materials.

#### **PRINTED REWIND**

Ideal for food or beverage manufacturers with larger product volumes that run an automated packaging process. We design, trial, supply and service. Recyclable or traditional materials

#### **STRETCH WRAP**

The latest generation stretch films- thinner, lighter yet tougher. They have excellent structure and tearing resistance similar to the likes of a 'plywood effect'. Less film is needed, loads are more secure, costs are managed. Recyclable material, options for recycled content; hand roll or machine rolls.