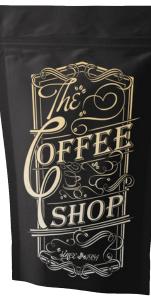

#### POUCHES

A pouch is the most common form of flexible packaging. It is made out of a variety of material structures and replaces the traditional need for cans or tins, boxes, cartons and jars. Pouches can be segmented into two key groups, those that stand up or box pouches and those that don't. Recyclable or traditional materials.